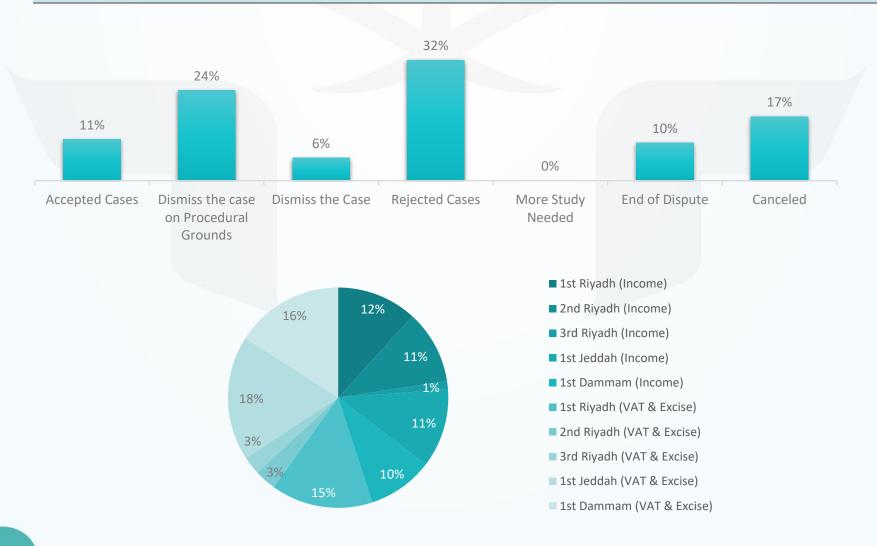

## **Completed Cases**

| Initial |                 | Committee              | Accepted<br>Cases | Dismiss<br>the case<br>on<br>Procedural<br>Grounds | Dismiss<br>the<br>Case | Rejected<br>Cases | More<br>study<br>Needed | End of<br>Dispute | Canceled | Total |
|---------|-----------------|------------------------|-------------------|----------------------------------------------------|------------------------|-------------------|-------------------------|-------------------|----------|-------|
|         | Income          | 1 <sup>st</sup> Riyadh | 33                | 152                                                | 25                     | 180               | 0                       | 7                 | 51       | 448   |
|         |                 | 2 <sup>nd</sup> Riyadh | 27                | 134                                                | 6                      | 179               | 0                       | 9                 | 56       | 411   |
|         |                 | 3 <sup>rd</sup> Riyadh | 8                 | 24                                                 | 1                      | 11                | 0                       | 3                 | 0        | 47    |
|         |                 | 1 <sup>st</sup> Jeddah | 58                | 123                                                | 1                      | 126               | 1                       | 10                | 121      | 440   |
|         |                 | 1 <sup>ST</sup> Dammam | 74                | 92                                                 | 4                      | 103               | 0                       | 7                 | 86       | 366   |
|         | VAT &<br>Excise | 1 <sup>st</sup> Riyadh | 35                | 137                                                | 2                      | 178               | 0                       | 102               | 115      | 569   |
|         |                 | 2 <sup>nd</sup> Riyadh | 32                | 30                                                 | 0                      | 19                | 0                       | 38                | 2        | 121   |
|         |                 | 3 <sup>rd</sup> Riyadh | 16                | 42                                                 | 0                      | 18                | 0                       | 17                | 7        | 100   |
|         |                 | 1 <sup>st</sup> Jeddah | 60                | 27                                                 | 169                    | 257               | 0                       | 74                | 111      | 698   |
|         |                 | 1 <sup>ST</sup> Dammam | 91                | 145                                                | 9                      | 166               | 0                       | 106               | 90       | 607   |
|         |                 | Total                  | 434               | 906                                                | 217                    | 1,237             | 1                       | 373               | 639      | 3,807 |